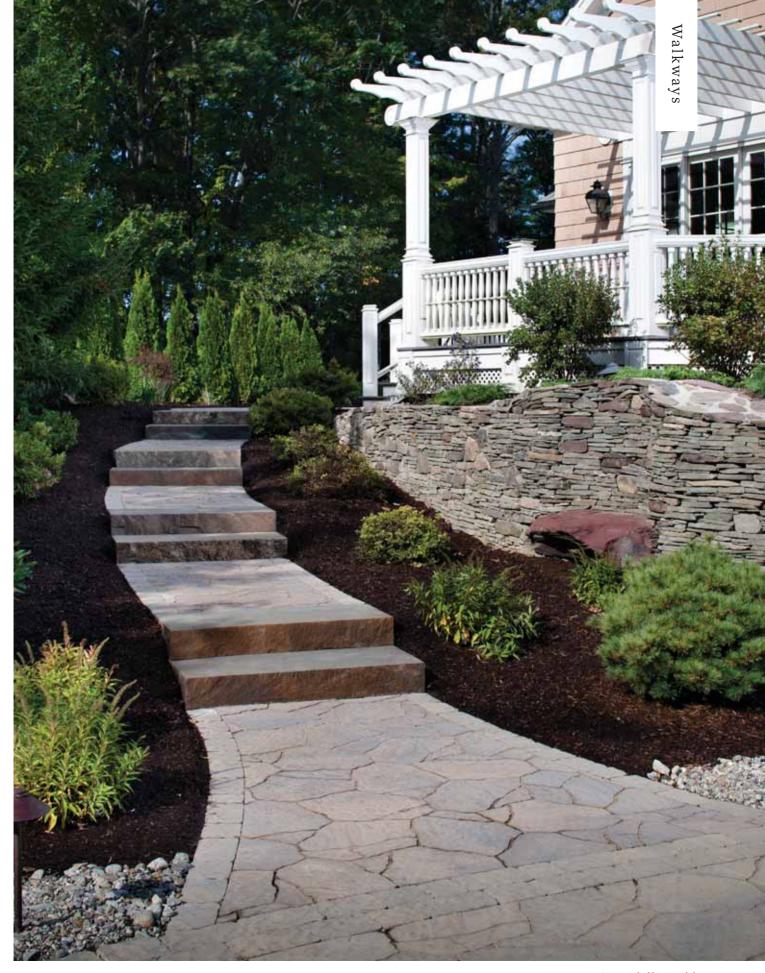

Lafitt<sup>™</sup> Rustic Slab/ Lafitt<sup>™</sup> Paver/ Urbana<sup>®</sup> Stone/ Weston Stone<sup>®</sup> Universal Wall

Mega-Arbel® Patio Slab/ Lafitt $^{^{\text{\tiny TM}}}$ Rustic Slab