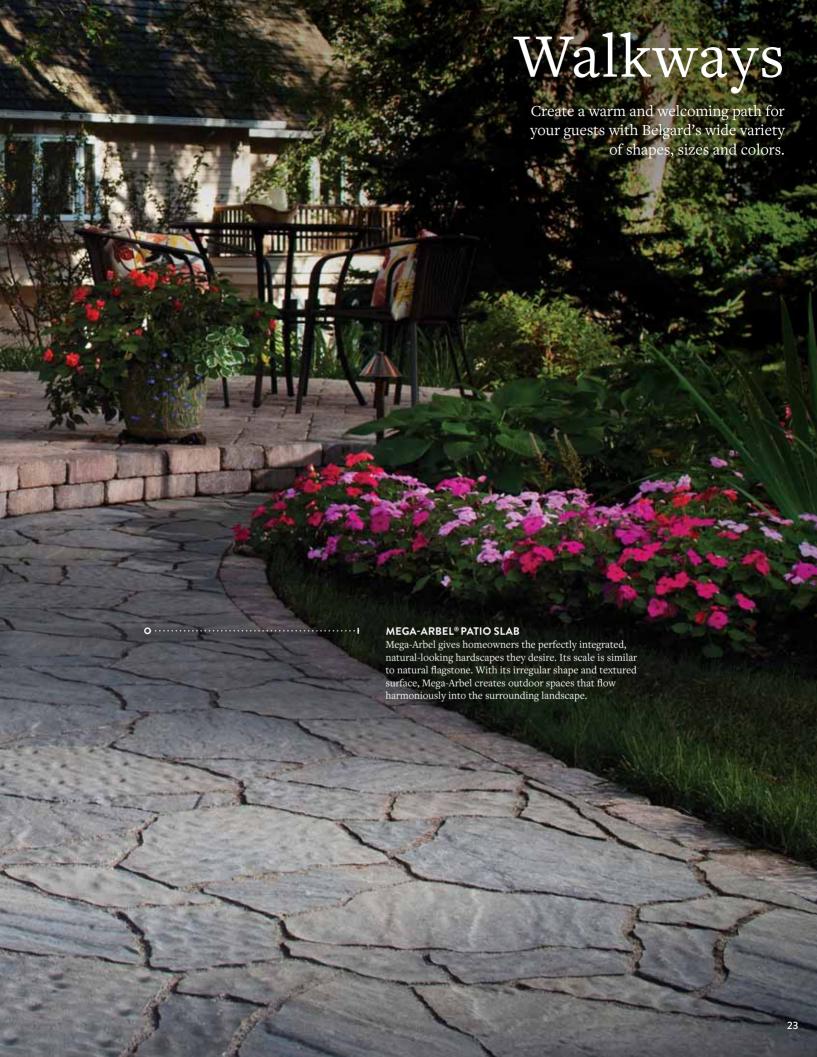

Lafitt<sup>™</sup> Rustic Slab/ Lafitt<sup>™</sup> Paver/ Urbana<sup>®</sup> Stone/ Weston Stone<sup>®</sup> Universal Wall

Mega-Arbel® Patio Slab/ Lafitt $^{^{\text{\tiny TM}}}$ Rustic Slab