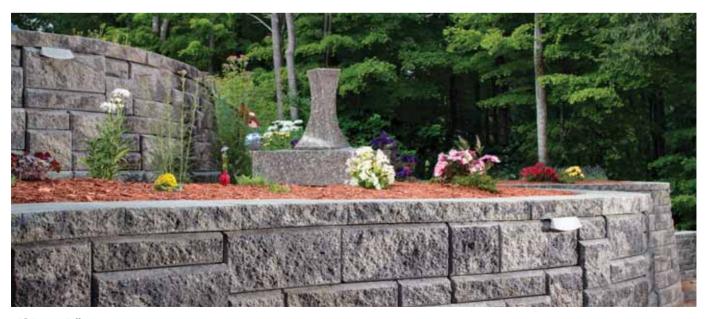

# Walls & Retaining Walls Walls are both functional and aesthetically appealing, turning otherwise unused areas into enjoyable spaces. **BULLNOSE COPING** The smooth surface of the bullnose coping offers many opportunities that are only limited by your imagination. Whether you are looking for something to surround your pool or searching for a unique step application, Belgard's bullnose coping is the answer. It complements many Belgard pavers including Dublin Cobble® and Bergerac®. WESTON STONE® UNIVERSAL WALL The flexibility of Weston Stone is unmatched. Its natural stone appearance allows for a wide range of applications and design options. This double-sided wall is the ideal choice for garden walls, pillars, outdoor kitchens and planters.