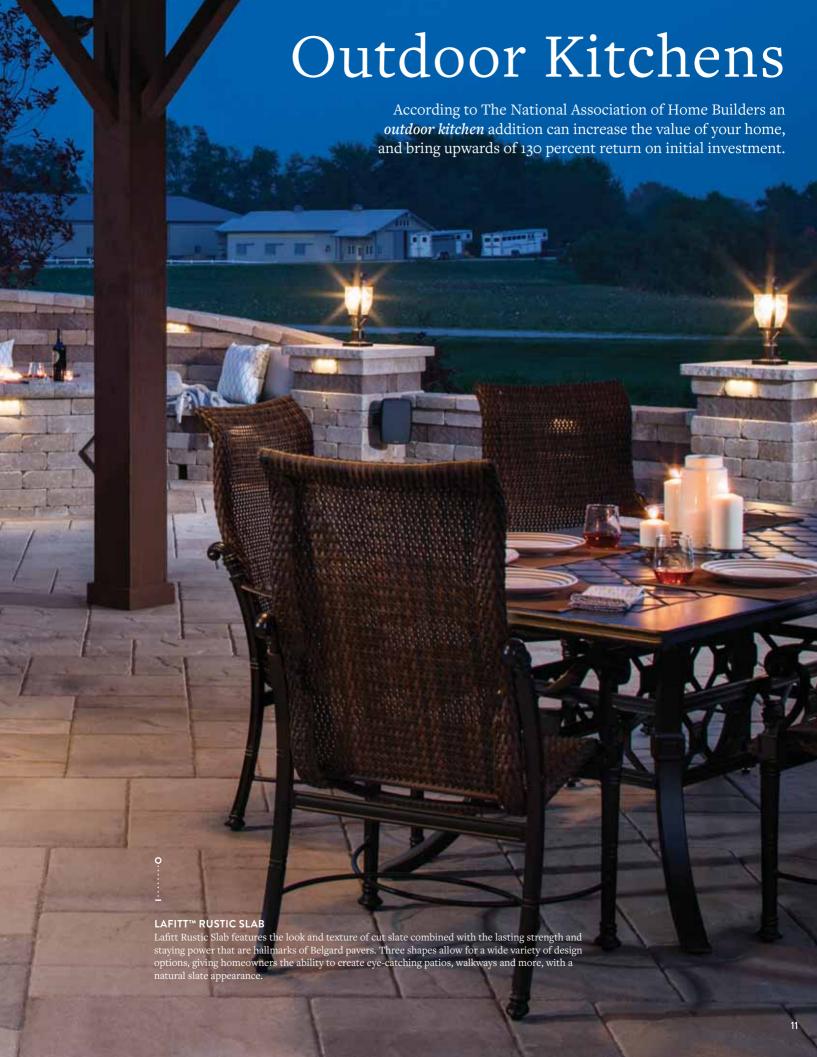

Lafitt<sup>™</sup> Rustic Slab/ Lafitt<sup>™</sup> Paver/ Urbana<sup>®</sup> Stone/ Weston Stone<sup>®</sup> Universal Wall

Mega-Arbel® Patio Slab/ Lafitt $^{^{\text{\tiny TM}}}$ Rustic Slab