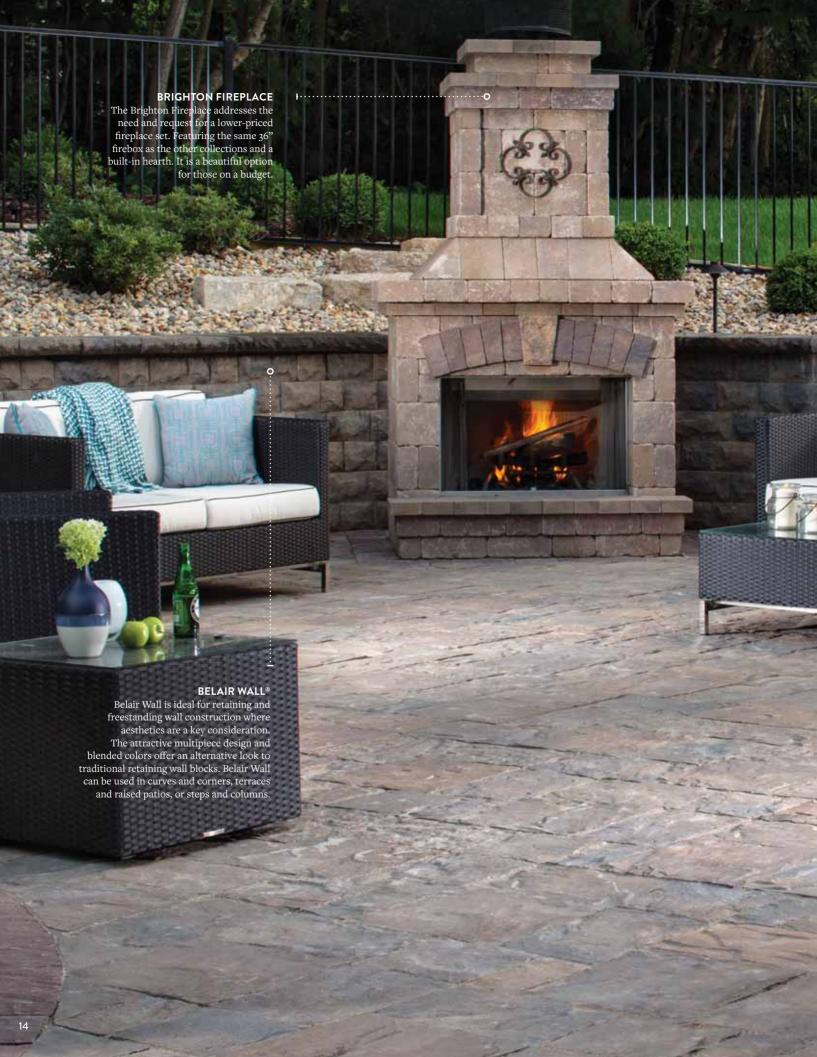

# Walls & Retaining Walls Walls are both functional and aesthetically appealing, turning otherwise unused areas into enjoyable spaces. **BULLNOSE COPING** The smooth surface of the bullnose coping offers many opportunities that are only limited by your imagination. Whether you are looking for something to surround your pool or searching for a unique step application, Belgard's bullnose coping is the answer. It complements many Belgard pavers including Dublin Cobble® and Bergerac®. WESTON STONE® UNIVERSAL WALL The flexibility of Weston Stone is unmatched. Its natural stone appearance allows for a wide range of applications and design options. This double-sided wall is the ideal choice for garden walls, pillars, outdoor kitchens and planters.