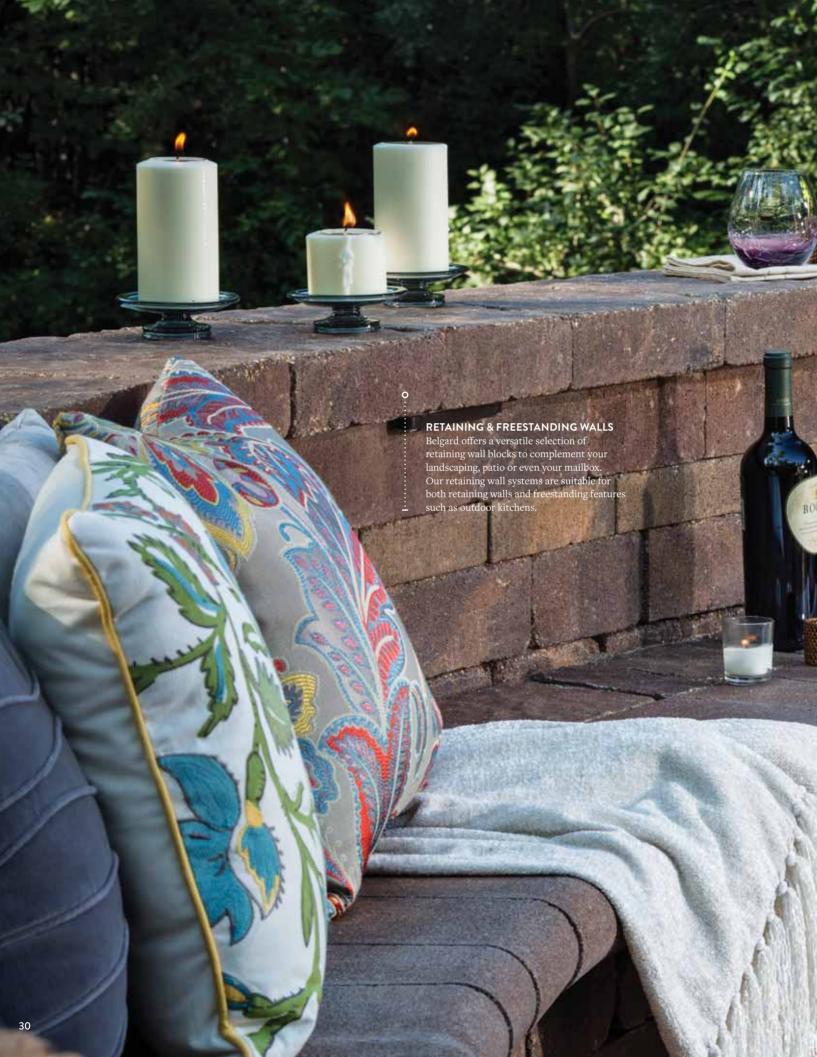

# Walls & Retaining Walls Walls are both functional and aesthetically appealing, turning otherwise unused areas into enjoyable spaces. **BULLNOSE COPING** The smooth surface of the bullnose coping offers many opportunities that are only limited by your imagination. Whether you are looking for something to surround your pool or searching for a unique step application, Belgard's bullnose coping is the answer. It complements many Belgard pavers including Dublin Cobble® and Bergerac®. WESTON STONE® UNIVERSAL WALL The flexibility of Weston Stone is unmatched. Its natural stone appearance allows for a wide range of applications and design options. This double-sided wall is the ideal choice for garden walls, pillars, outdoor kitchens and planters.