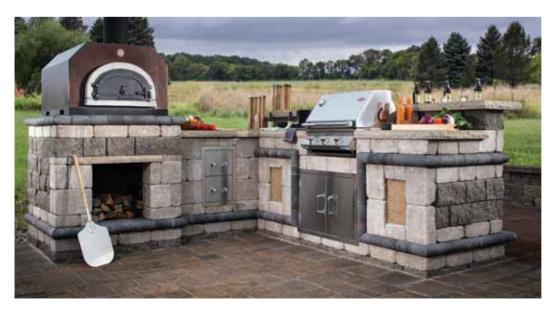

Custom Kitchen with Weston Stone  ${}^{\otimes}$  Universal Wall/ Mega-Arbel  ${}^{\otimes}$  Patio Slab/ Dublin Cobble  ${}^{\otimes}$ 