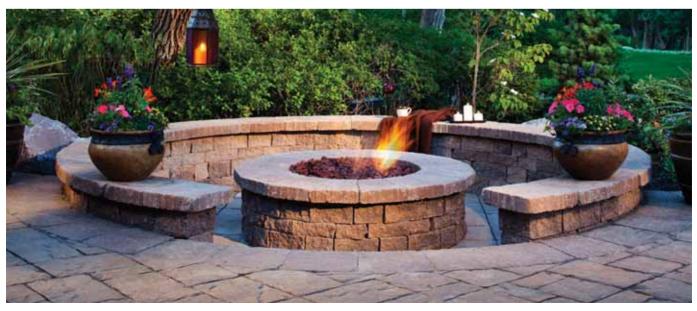

Belair Wall® Custom Fire Pit/ Urbana® Stone 3-Piece

Celtik® Wall/ Mega-Lafitt™

Belgard Elements Bristol Fireplace/ Mega-Arbel® Patio Slab/ Celtik® Wall