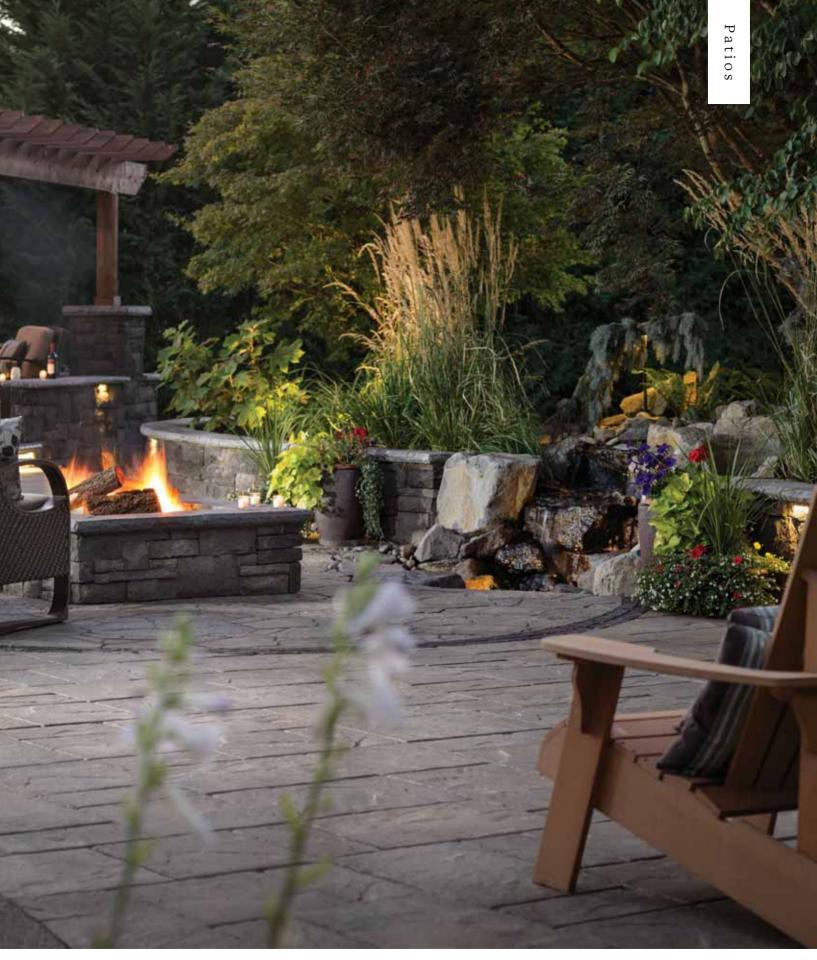

# Fire Features 48% of homeowners plan to add an outdoor fire feature to an existing space. MEGA-LAFITT™ Mega-Lafitt features the most natural-looking texture available in a modular paver. These pavers combine the look and feel of a cut flagstone with the strength and long-term durability customers expect from Belgard. Modular shapes allow for ample design flexibility.

Belair Wall® Custom Fire Pit/ Urbana® Stone 3-Piece

Celtik® Wall/ Mega-Lafitt™

Belgard Elements Bristol Fireplace/ Mega-Arbel® Patio Slab/ Celtik® Wall