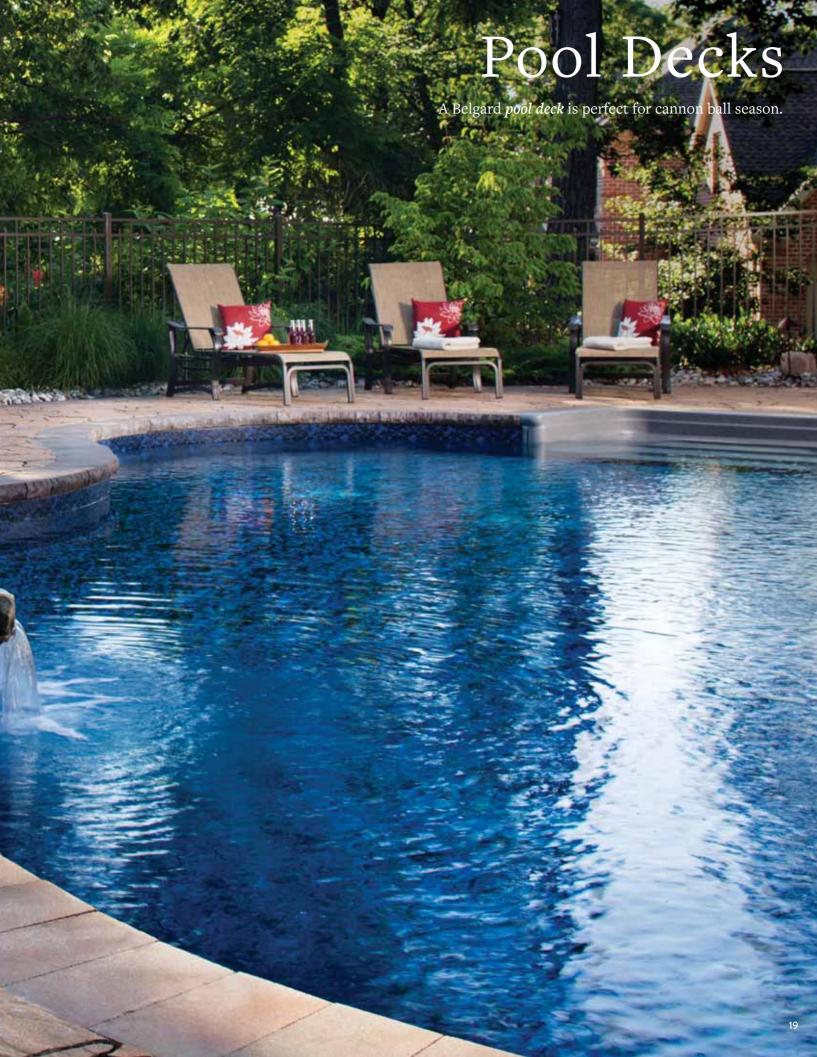

# Walls & Retaining Walls Walls are both functional and aesthetically appealing, turning otherwise unused areas into enjoyable spaces. **BULLNOSE COPING** The smooth surface of the bullnose coping offers many opportunities that are only limited by your imagination. Whether you are looking for something to surround your pool or searching for a unique step application, Belgard's bullnose coping is the answer. It complements many Belgard pavers including Dublin Cobble® and Bergerac®. WESTON STONE® UNIVERSAL WALL The flexibility of Weston Stone is unmatched. Its natural stone appearance allows for a wide range of applications and design options. This double-sided wall is the ideal choice for garden walls, pillars, outdoor kitchens and planters.