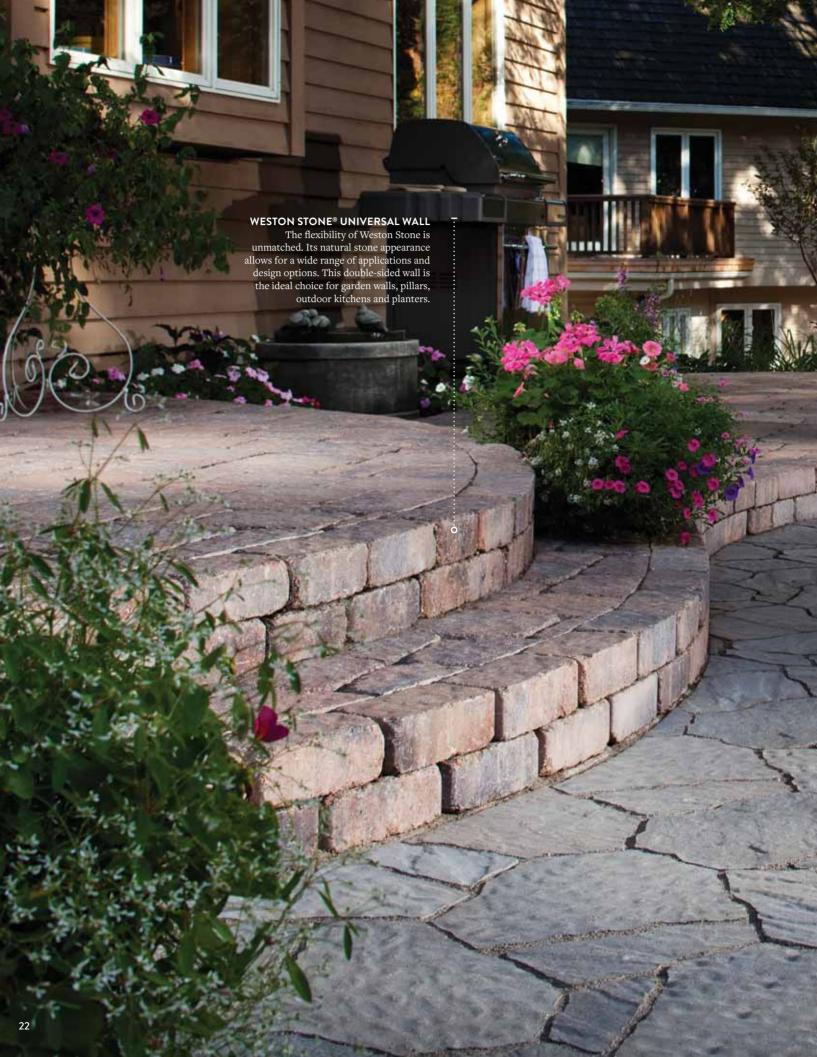

# Walls & Retaining Walls Walls are both functional and aesthetically appealing, turning otherwise unused areas into enjoyable spaces. **BULLNOSE COPING** The smooth surface of the bullnose coping offers many opportunities that are only limited by your imagination. Whether you are looking for something to surround your pool or searching for a unique step application, Belgard's bullnose coping is the answer. It complements many Belgard pavers including Dublin Cobble® and Bergerac®. WESTON STONE® UNIVERSAL WALL The flexibility of Weston Stone is unmatched. Its natural stone appearance allows for a wide range of applications and design options. This double-sided wall is the ideal choice for garden walls, pillars, outdoor kitchens and planters.