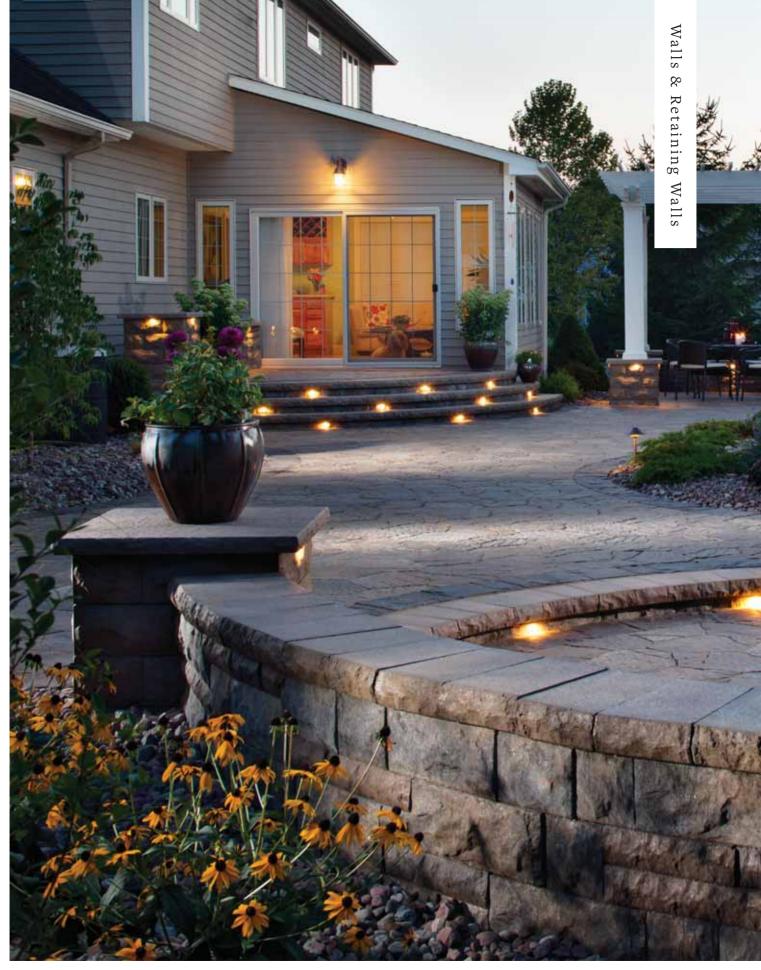

# Walls & Retaining Walls Walls are both functional and aesthetically appealing, turning otherwise unused areas into enjoyable spaces. **BULLNOSE COPING** The smooth surface of the bullnose coping offers many opportunities that are only limited by your imagination. Whether you are looking for something to surround your pool or searching for a unique step application, Belgard's bullnose coping is the answer. It complements many Belgard pavers including Dublin Cobble® and Bergerac®. WESTON STONE® UNIVERSAL WALL The flexibility of Weston Stone is unmatched. Its natural stone appearance allows for a wide range of applications and design options. This double-sided wall is the ideal choice for garden walls, pillars, outdoor kitchens and planters.

Weston Stone® Universal Wall/ Bullnose Coping/ Lafitt  $^{\text{\tiny{TM}}}$  Rustic Slab

AB® Europa Collection

Belair Wall®/ Mega-Arbel® Patio Slab