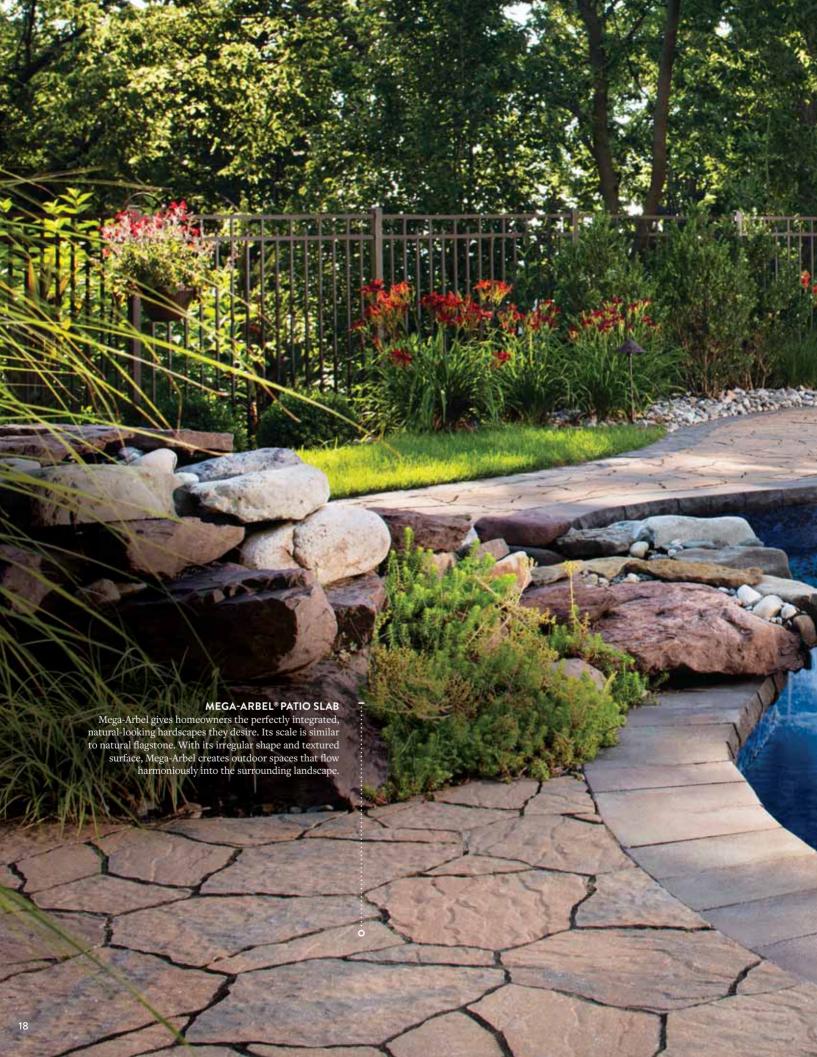

Lafitt<sup>™</sup> Rustic Slab/ Lafitt<sup>™</sup> Paver/ Urbana<sup>®</sup> Stone/ Weston Stone<sup>®</sup> Universal Wall

Mega-Arbel® Patio Slab/ Lafitt $^{^{\text{\tiny TM}}}$ Rustic Slab