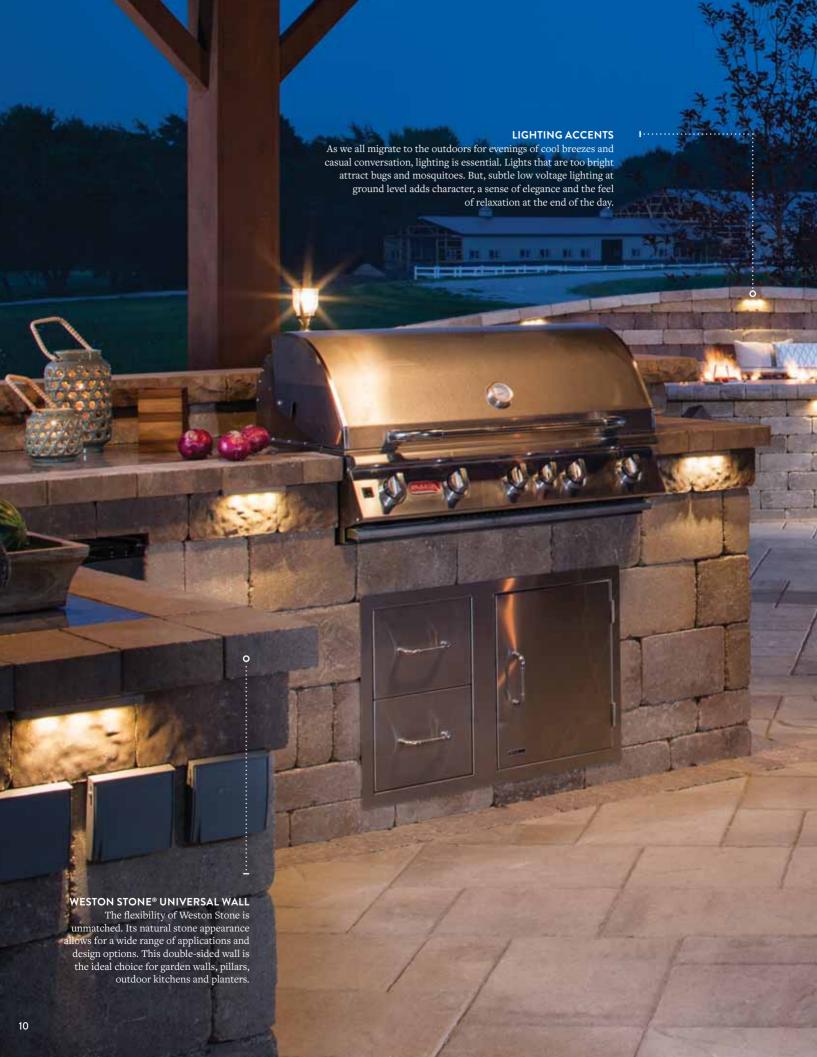

# Walls & Retaining Walls Walls are both functional and aesthetically appealing, turning otherwise unused areas into enjoyable spaces. **BULLNOSE COPING** The smooth surface of the bullnose coping offers many opportunities that are only limited by your imagination. Whether you are looking for something to surround your pool or searching for a unique step application, Belgard's bullnose coping is the answer. It complements many Belgard pavers including Dublin Cobble® and Bergerac®. WESTON STONE® UNIVERSAL WALL The flexibility of Weston Stone is unmatched. Its natural stone appearance allows for a wide range of applications and design options. This double-sided wall is the ideal choice for garden walls, pillars, outdoor kitchens and planters.

Weston Stone® Universal Wall/ Bullnose Coping/ Lafitt  $^{\text{\tiny{TM}}}$  Rustic Slab

AB® Europa Collection

Belair Wall®/ Mega-Arbel® Patio Slab