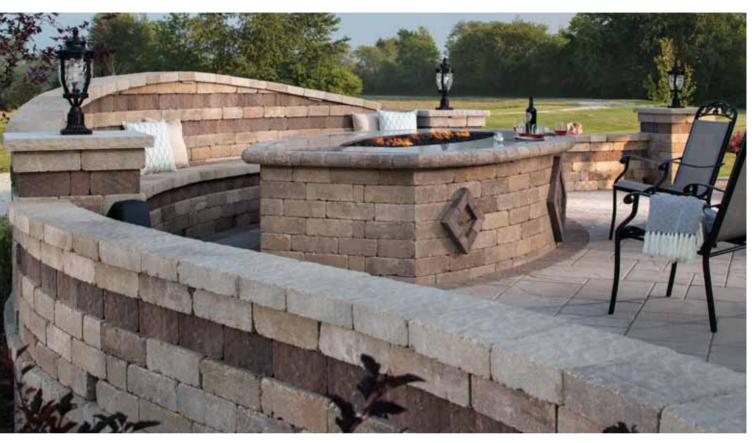

# Fire Features 48% of homeowners plan to add an outdoor fire feature to an existing space. MEGA-LAFITT™ Mega-Lafitt features the most natural-looking texture available in a modular paver. These pavers combine the look and feel of a cut flagstone with the strength and long-term durability customers expect from Belgard. Modular shapes allow for ample design flexibility.

Belair Wall® Custom Fire Pit/ Urbana® Stone 3-Piece

Celtik® Wall/ Mega-Lafitt™

Belgard Elements Bristol Fireplace/ Mega-Arbel® Patio Slab/ Celtik® Wall