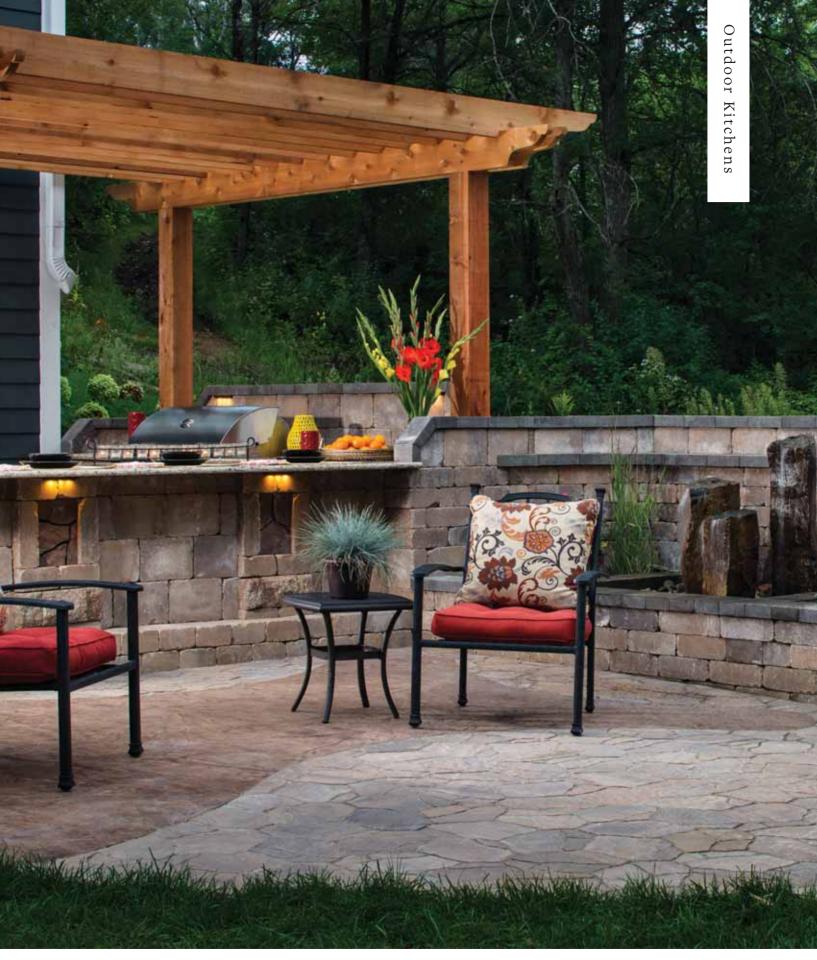

# Walls & Retaining Walls Walls are both functional and aesthetically appealing, turning otherwise unused areas into enjoyable spaces. **BULLNOSE COPING** The smooth surface of the bullnose coping offers many opportunities that are only limited by your imagination. Whether you are looking for something to surround your pool or searching for a unique step application, Belgard's bullnose coping is the answer. It complements many Belgard pavers including Dublin Cobble® and Bergerac®. WESTON STONE® UNIVERSAL WALL The flexibility of Weston Stone is unmatched. Its natural stone appearance allows for a wide range of applications and design options. This double-sided wall is the ideal choice for garden walls, pillars, outdoor kitchens and planters.