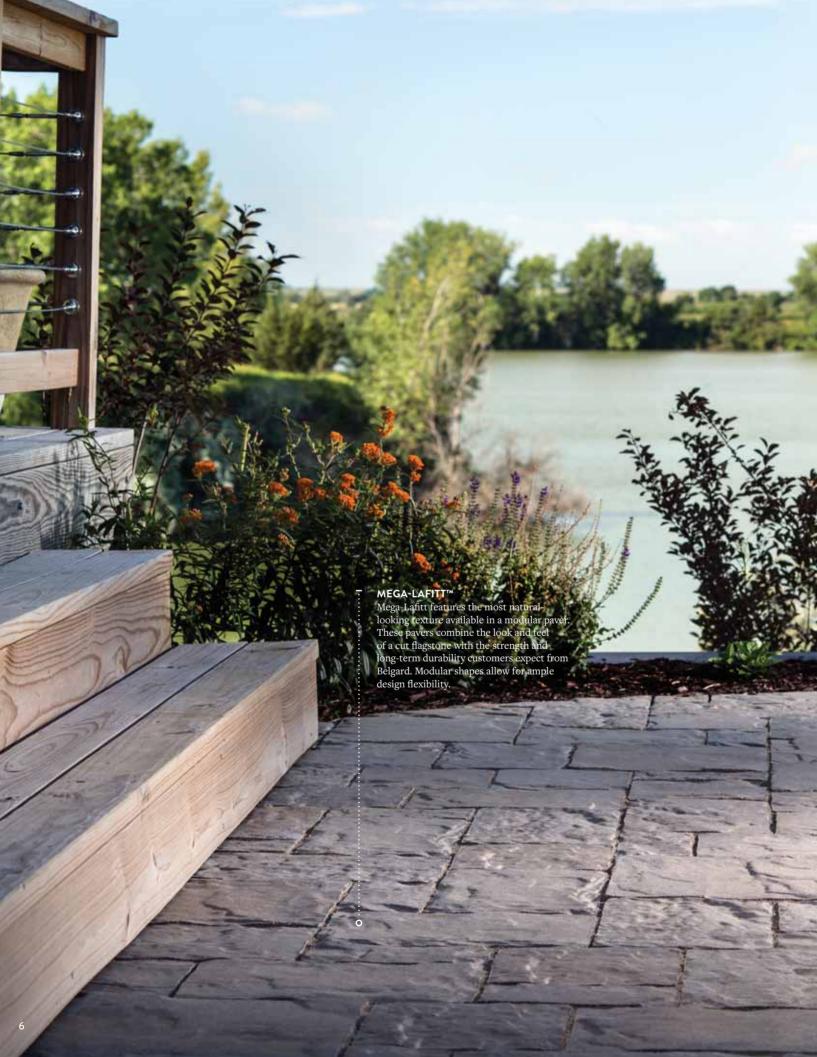

# Fire Features 48% of homeowners plan to add an outdoor fire feature to an existing space. MEGA-LAFITT™ Mega-Lafitt features the most natural-looking texture available in a modular paver. These pavers combine the look and feel of a cut flagstone with the strength and long-term durability customers expect from Belgard. Modular shapes allow for ample design flexibility.