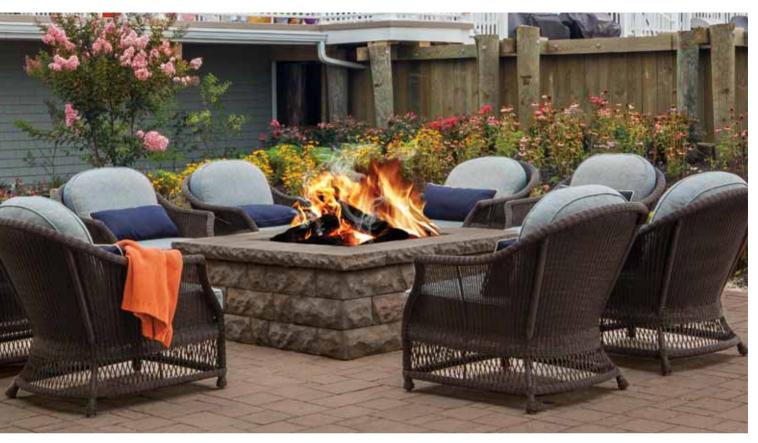

# Fire Features 48% of homeowners plan to add an outdoor fire feature to an existing space. MEGA-LAFITT™ Mega-Lafitt features the most natural-looking texture available in a modular paver. These pavers combine the look and feel of a cut flagstone with the strength and long-term durability customers expect from Belgard. Modular shapes allow for ample design flexibility.