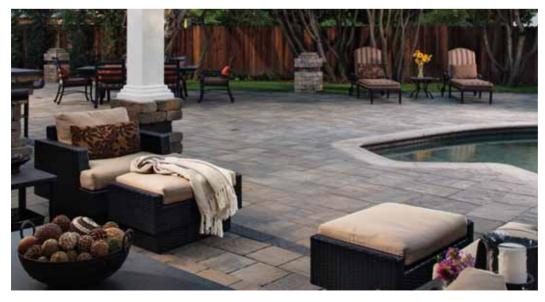

Custom Kitchen with Weston Stone  ${}^{\otimes}$  Universal Wall/ Mega-Arbel  ${}^{\otimes}$  Patio Slab/ Dublin Cobble  ${}^{\otimes}$ 