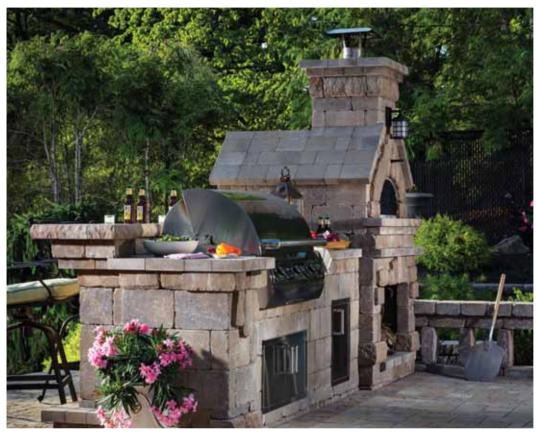

» Find a local contractor at Belgard.com/Gallery

Custom Kitchen with Weston Stone® Universal Wall/ Lafitt $^{\text{\tiny TM}}$  Paver

Weston Stone® Universal Wall/ Urbana® Stone/ Bullnose Coping/ Stationary Etna Belgard Brick Oven