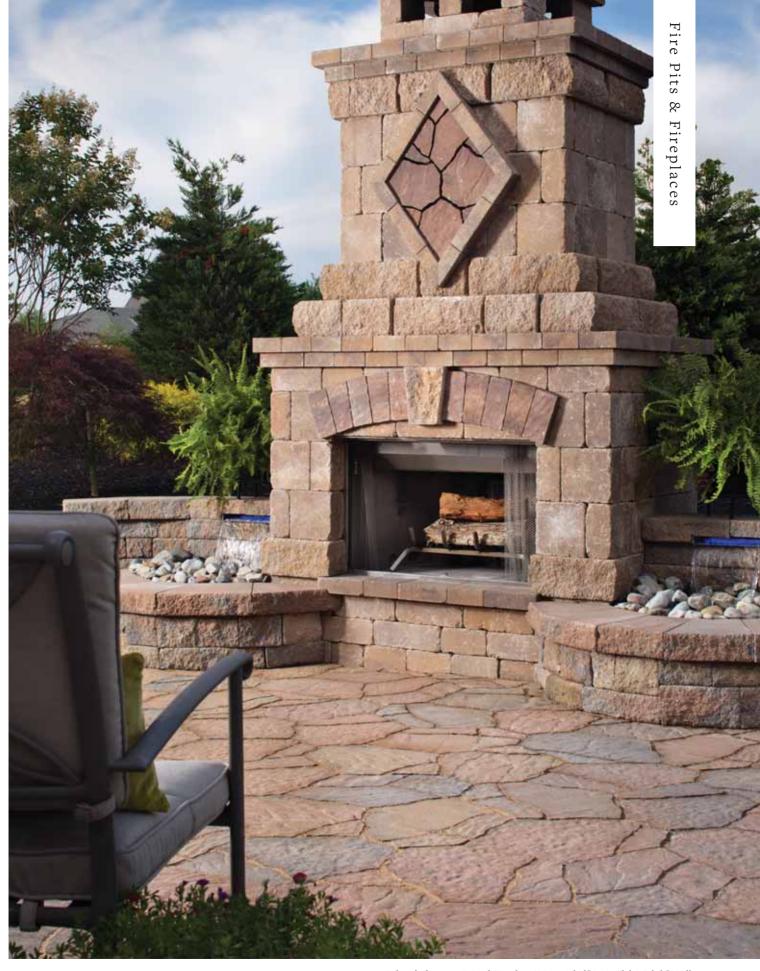

# Fire Features 48% of homeowners plan to add an outdoor fire feature to an existing space. MEGA-LAFITT™ Mega-Lafitt features the most natural-looking texture available in a modular paver. These pavers combine the look and feel of a cut flagstone with the strength and long-term durability customers expect from Belgard. Modular shapes allow for ample design flexibility.

Belair Wall® Custom Fire Pit/ Urbana® Stone 3-Piece

Celtik® Wall/ Mega-Lafitt™

Belgard Elements Bristol Fireplace/ Mega-Arbel® Patio Slab/ Celtik® Wall