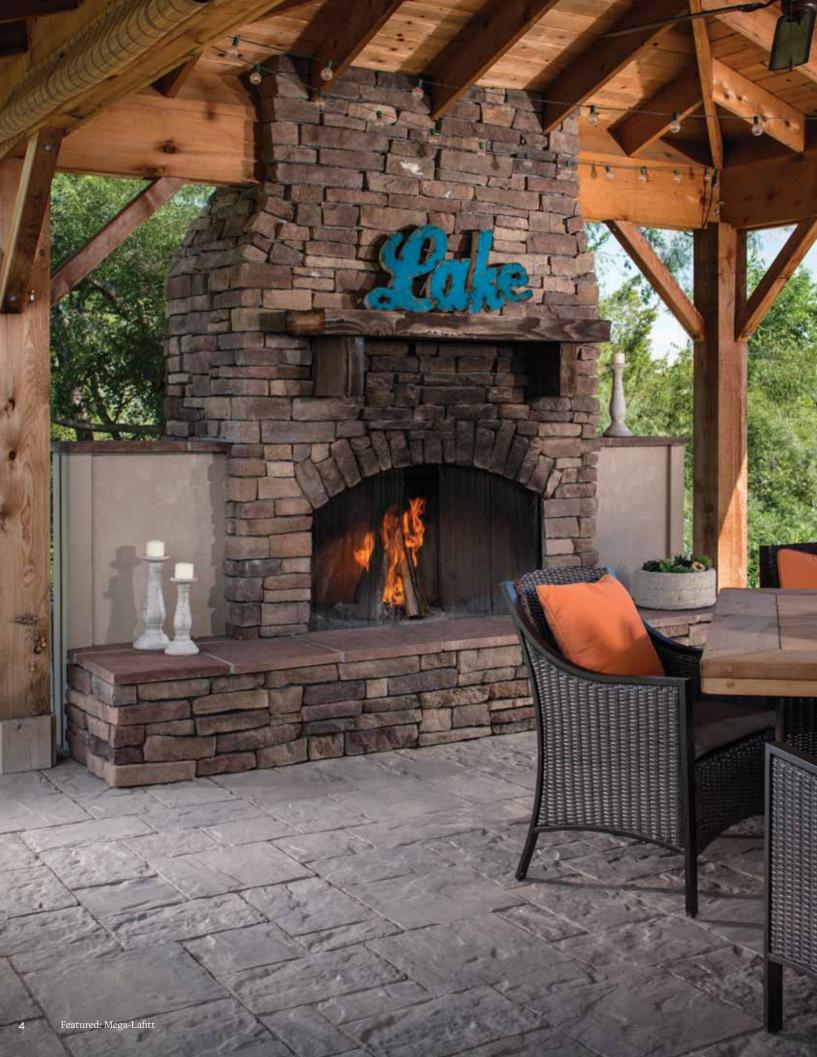

# Fire Features 48% of homeowners plan to add an outdoor fire feature to an existing space. MEGA-LAFITT™ Mega-Lafitt features the most natural-looking texture available in a modular paver. These pavers combine the look and feel of a cut flagstone with the strength and long-term durability customers expect from Belgard. Modular shapes allow for ample design flexibility.