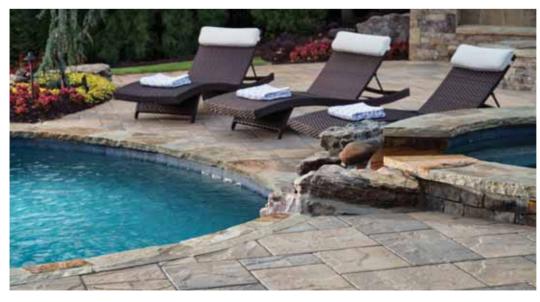

# Walls & Retaining Walls Walls are both functional and aesthetically appealing, turning otherwise unused areas into enjoyable spaces. **BULLNOSE COPING** The smooth surface of the bullnose coping offers many opportunities that are only limited by your imagination. Whether you are looking for something to surround your pool or searching for a unique step application, Belgard's bullnose coping is the answer. It complements many Belgard pavers including Dublin Cobble® and Bergerac®. WESTON STONE® UNIVERSAL WALL The flexibility of Weston Stone is unmatched. Its natural stone appearance allows for a wide range of applications and design options. This double-sided wall is the ideal choice for garden walls, pillars, outdoor kitchens and planters.