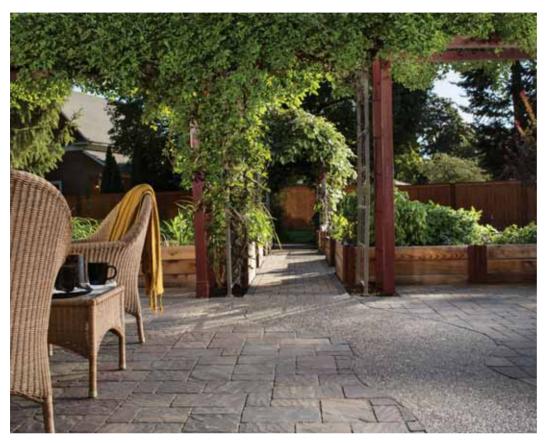

Lafitt<sup>™</sup> Rustic Slab/ Lafitt<sup>™</sup> Paver/ Urbana<sup>®</sup> Stone/ Weston Stone<sup>®</sup> Universal Wall

Mega-Arbel® Patio Slab/ Lafitt $^{^{\text{\tiny TM}}}$ Rustic Slab