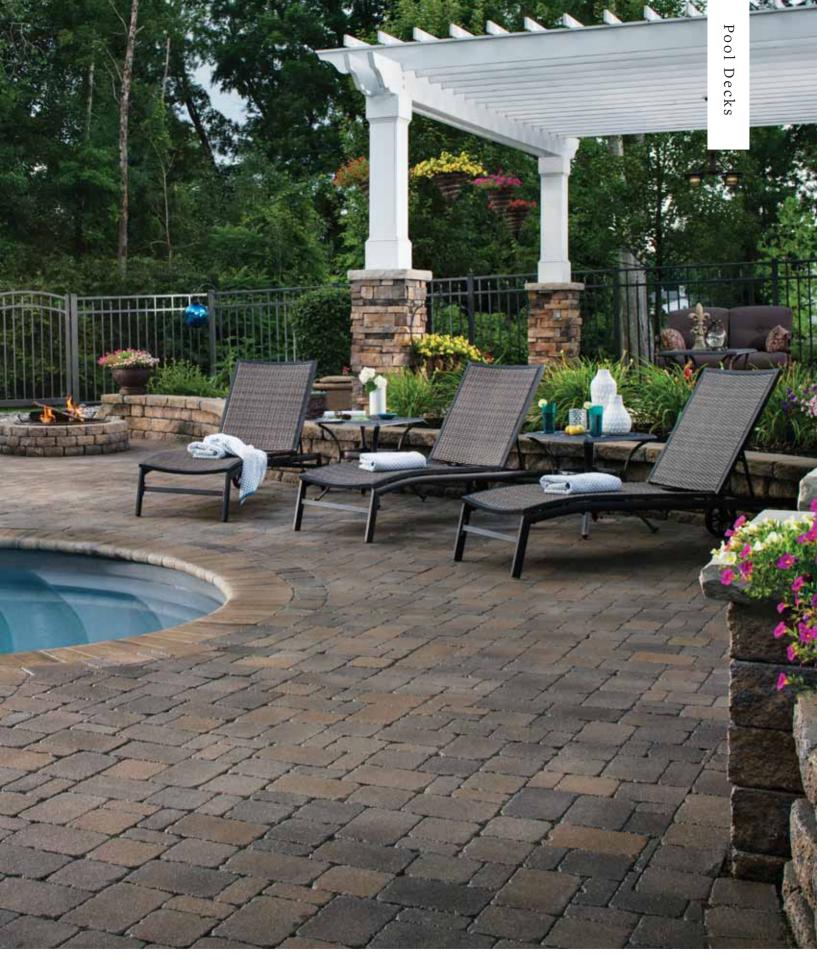

Lafitt<sup>™</sup> Rustic Slab/ Lafitt<sup>™</sup> Paver/ Urbana<sup>®</sup> Stone/ Weston Stone<sup>®</sup> Universal Wall

Mega-Arbel® Patio Slab/ Lafitt $^{^{\text{\tiny TM}}}$ Rustic Slab