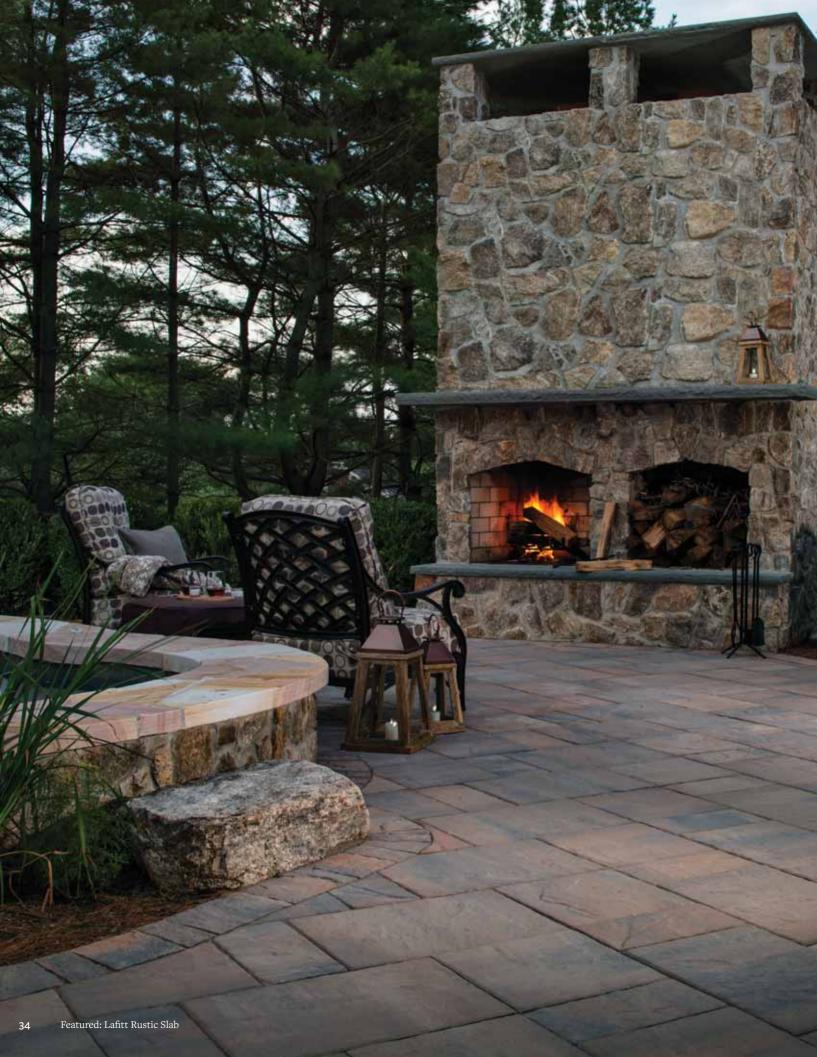

Lafitt<sup>™</sup> Rustic Slab/ Lafitt<sup>™</sup> Paver/ Urbana<sup>®</sup> Stone/ Weston Stone<sup>®</sup> Universal Wall

Mega-Arbel® Patio Slab/ Lafitt $^{^{\text{\tiny TM}}}$ Rustic Slab